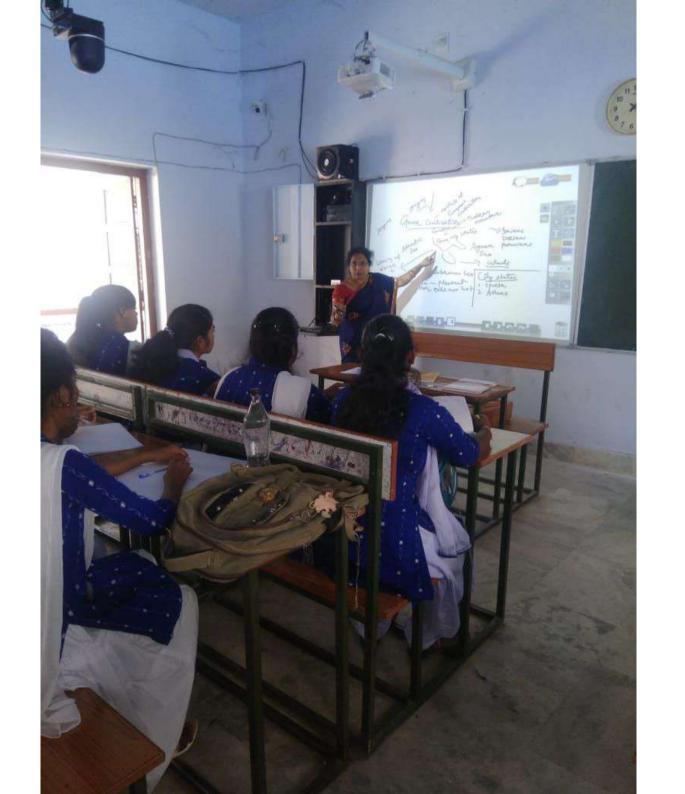

#### White Board

A **whiteboard** (also known by the terms **marker board**, **dry-erase board**, **dry-wipe board**, and **pen-board**) is a glossy, usually white surface for making nonpermanent markings (an evolved version of the blackboard). Whiteboards are analogous to blackboards, but with a smoother surface allowing rapid marking and erasing of markings on their surface.

### Speaker

Computer speakers, or multimedia speakers, are speakers sold for use with computers, although usually capable of other audio uses, e.g. for an MP3 player. Most such speakers have an internal amplifier and consequently require a power source, which may be by a mains power supply often via an AC adapter, batteries, or a USB port.

### Camera

A **camera** is an optical instrument that captures a visual image. At their most basic, cameras are sealed boxes (the camera body) with a small hole (the aperture) that allows light in to capture an image on a light-sensitive surface (usually photographic film or a digital sensor).