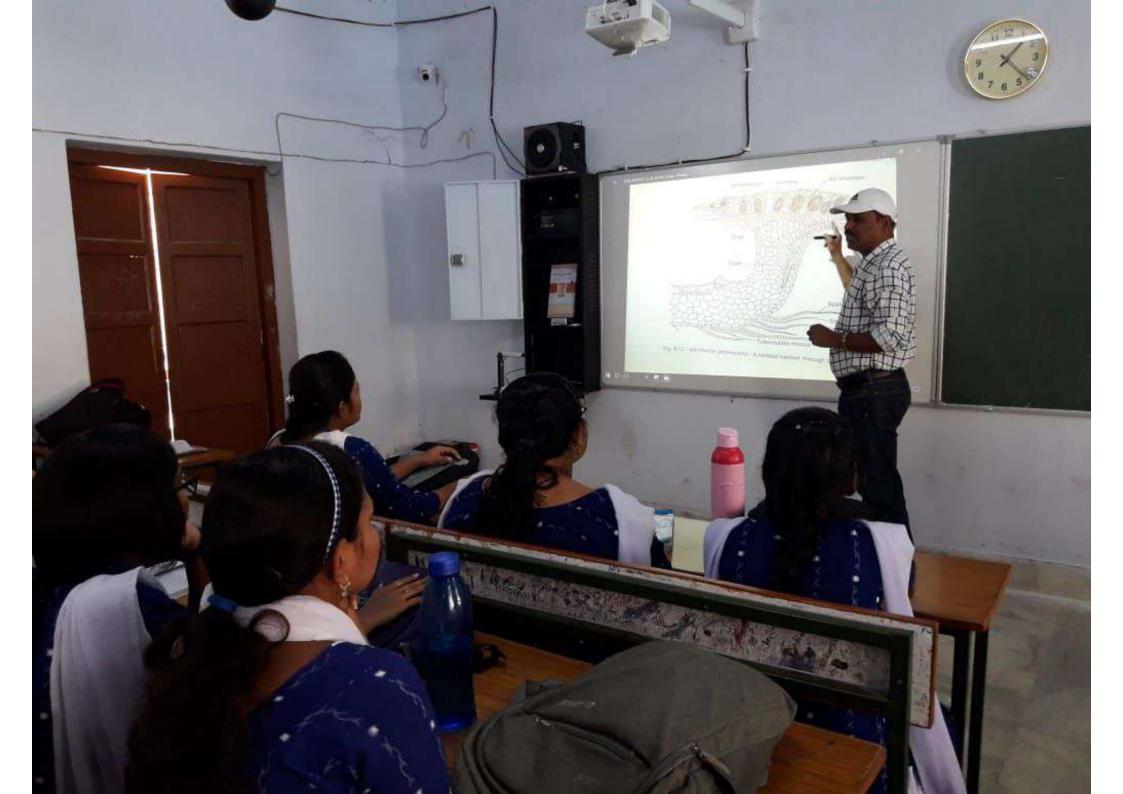

#### White Board

A **whiteboard** (also known by the terms **marker board**, **dry-erase board**, **dry-wipe board**, and **pen-board**) is a glossy, usually white surface for making nonpermanent markings (an evolved version of the blackboard). Whiteboards are analogous to blackboards, but with a smoother surface allowing rapid marking and erasing of markings on their surface.

### Speaker

Computer speakers, or multimedia speakers, are speakers sold for use with computers, although usually capable of other audio uses, e.g. for an MP3 player. Most such speakers have an internal amplifier and consequently require a power source, which may be by a mains power supply often via an AC adapter, batteries, or a USB port.

### Camera

A **camera** is an optical instrument that captures a visual image. At their most basic, cameras are sealed boxes (the camera body) with a small hole (the aperture) that allows light in to capture an image on a light-sensitive surface (usually photographic film or a digital sensor).