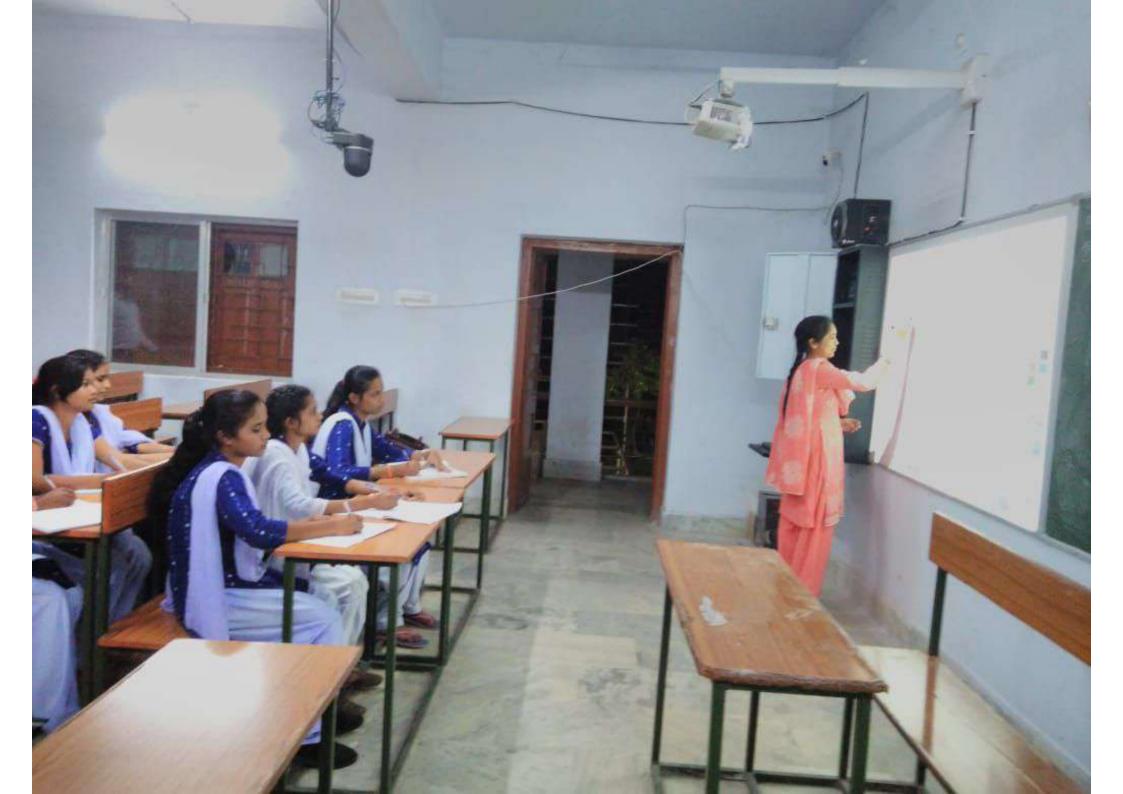

#### White Board

A **whiteboard** (also known by the terms **marker board**, **dry-erase board**, **dry-wipe board**, and **pen-board**) is a glossy, usually white surface for making nonpermanent markings (an evolved version of the blackboard). Whiteboards are analogous to blackboards, but with a smoother surface allowing rapid marking and erasing of markings on their surface.

#### **Green Board**

This refer to a green-colored blackboard green colored drywall (in contrast to normal drywall suitable for damp places like kitchen or bathroom)