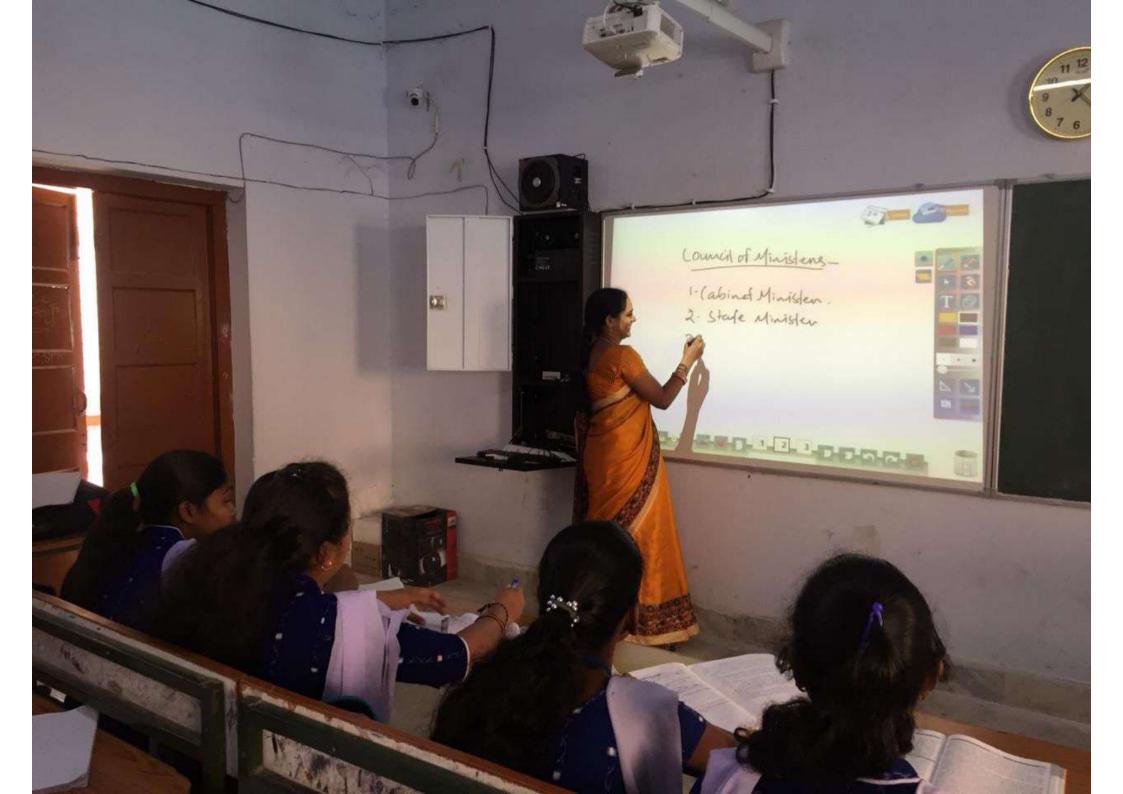

#### White Board

A **whiteboard** (also known by the terms **marker board**, **dry-erase board**, **dry-wipe board**, and **pen-board**) is a glossy, usually white surface for making nonpermanent markings (an evolved version of the blackboard). Whiteboards are analogous to blackboards, but with a smoother surface allowing rapid marking and erasing of markings on their surface.