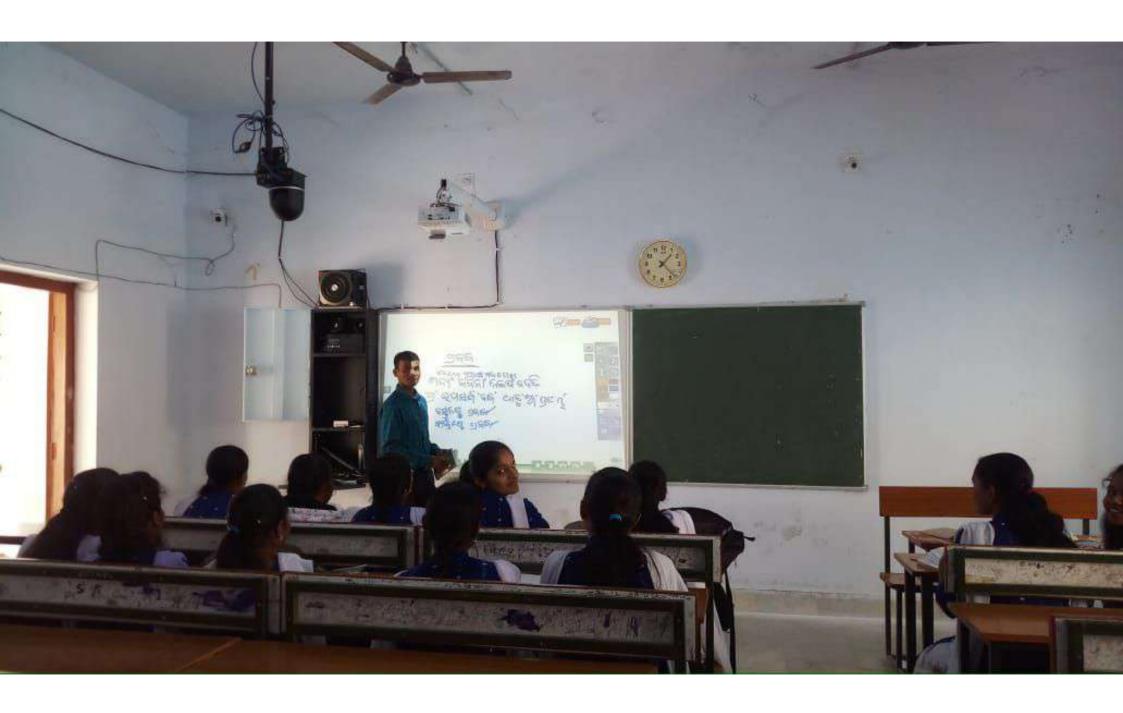

#### White Board

A **whiteboard** (also known by the terms **marker board**, **dry-erase board**, **dry-wipe board**, and **pen-board**) is a glossy, usually white surface for making nonpermanent markings (an evolved version of the blackboard). Whiteboards are analogous to blackboards, but with a smoother surface allowing rapid marking and erasing of markings on their surface.

#### **Green Board**

This refer to a green-colored blackboard green colored drywall (in contrast to normal drywall suitable for damp places like kitchen or bathroom)

### Speaker

Computer speakers, or multimedia speakers, are speakers sold for use with computers, although usually capable of other audio uses, e.g. for an MP3 player. Most such speakers have an internal amplifier and consequently require a power source, which may be by a mains power supply often via an AC adapter, batteries, or a USB port.