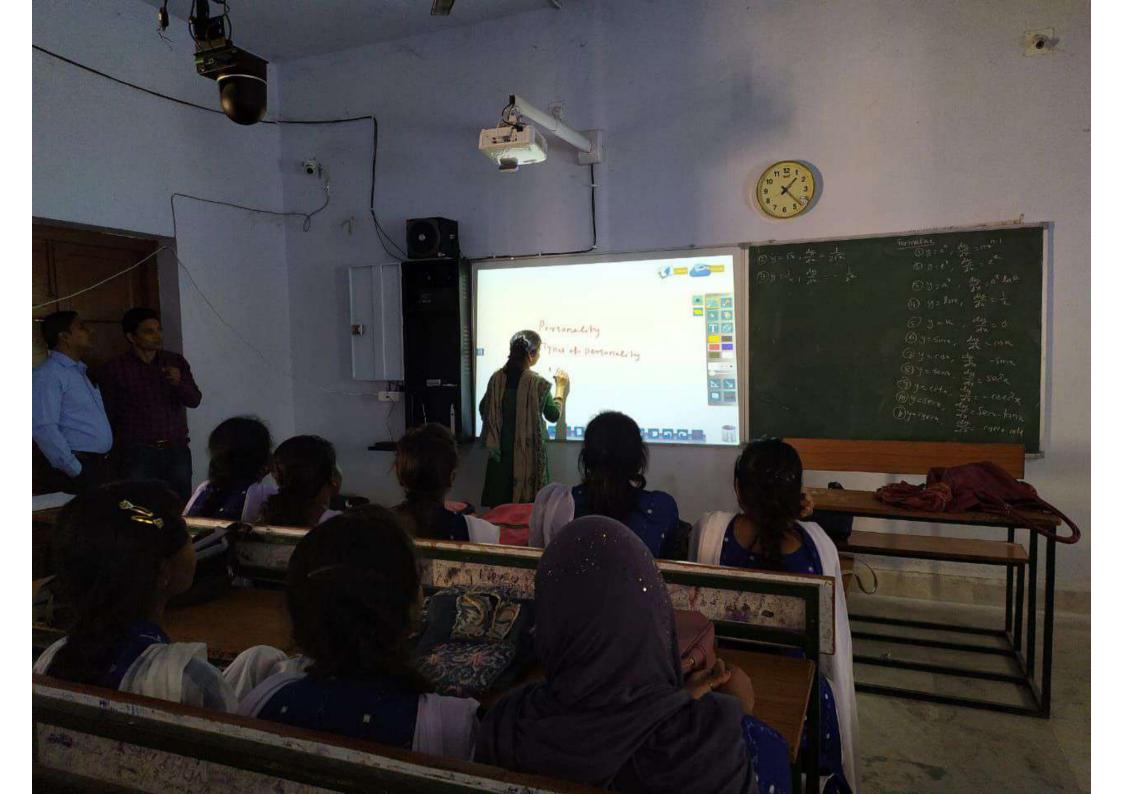

#### White Board

A **whiteboard** (also known by the terms **marker board**, **dry-erase board**, **dry-wipe board**, and **pen-board**) is a glossy, usually white surface for making nonpermanent markings (an evolved version of the blackboard). Whiteboards are analogous to blackboards, but with a smoother surface allowing rapid marking and erasing of markings on their surface.

#### **Green Board**

This refer to a green-colored blackboard green colored drywall (in contrast to normal drywall suitable for damp places like kitchen or bathroom)

### Speaker

Computer speakers, or multimedia speakers, are speakers sold for use with computers, although usually capable of other audio uses, e.g. for an MP3 player. Most such speakers have an internal amplifier and consequently require a power source, which may be by a mains power supply often via an AC adapter, batteries, or a USB port.