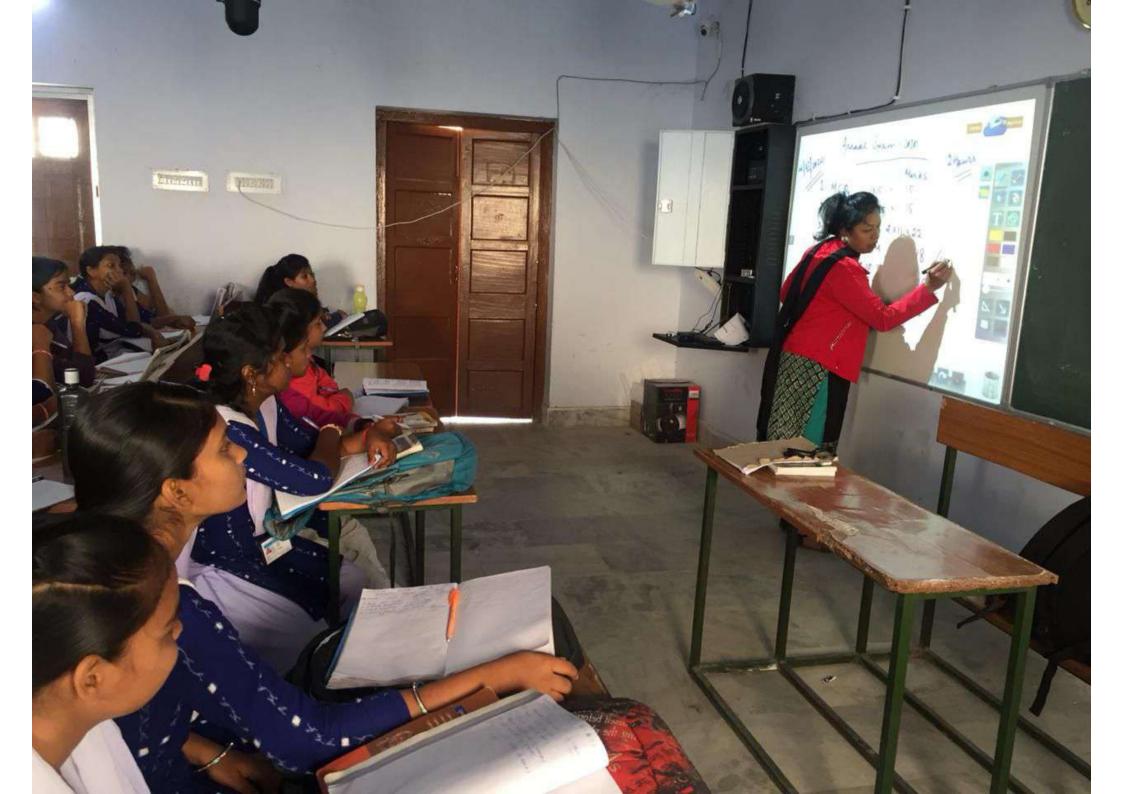

#### White Board

A **whiteboard** (also known by the terms **marker board**, **dry-erase board**, **dry-wipe board**, and **pen-board**) is a glossy, usually white surface for making nonpermanent markings (an evolved version of the blackboard). Whiteboards are analogous to blackboards, but with a smoother surface allowing rapid marking and erasing of markings on their surface.