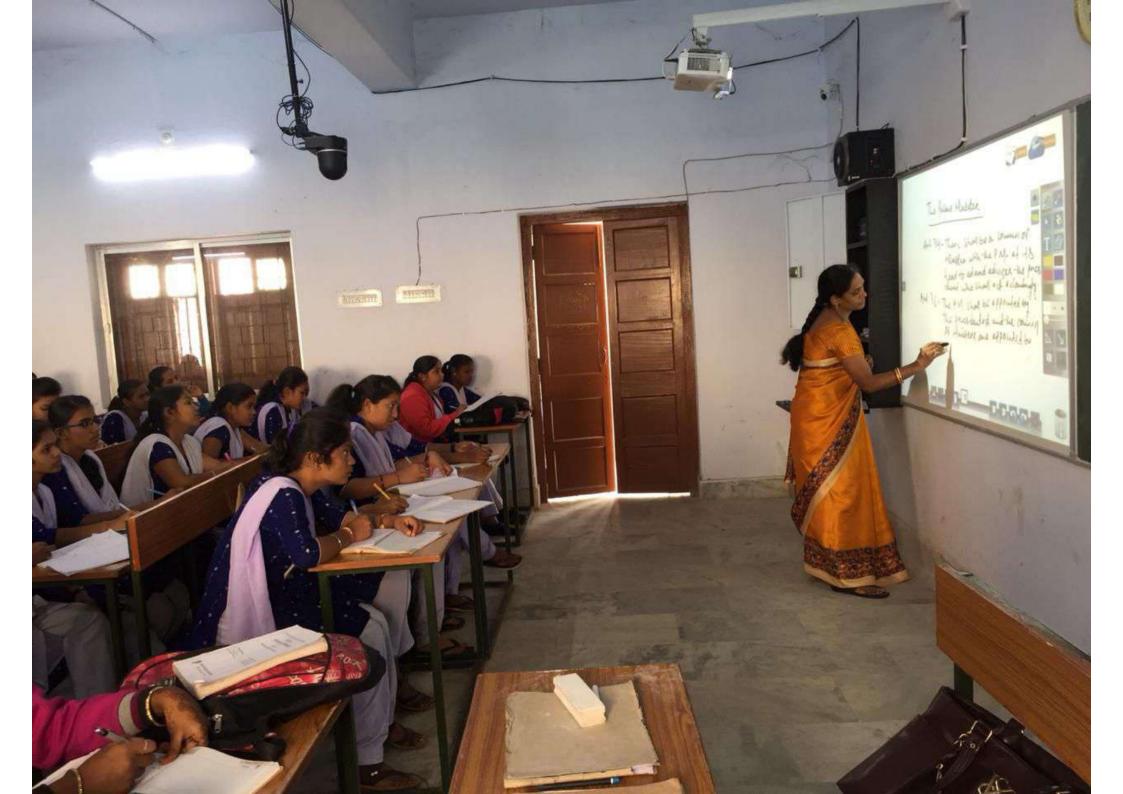

#### White Board

A **whiteboard** (also known by the terms **marker board**, **dry-erase board**, **dry-wipe board**, and **pen-board**) is a glossy, usually white surface for making nonpermanent markings (an evolved version of the blackboard). Whiteboards are analogous to blackboards, but with a smoother surface allowing rapid marking and erasing of markings on their surface.

#### **Green Board**

This refer to a green-colored blackboard green colored drywall (in contrast to normal drywall suitable for damp places like kitchen or bathroom)

### Speaker

Computer speakers, or multimedia speakers, are speakers sold for use with computers, although usually capable of other audio uses, e.g. for an MP3 player. Most such speakers have an internal amplifier and consequently require a power source, which may be by a mains power supply often via an AC adapter, batteries, or a USB port.