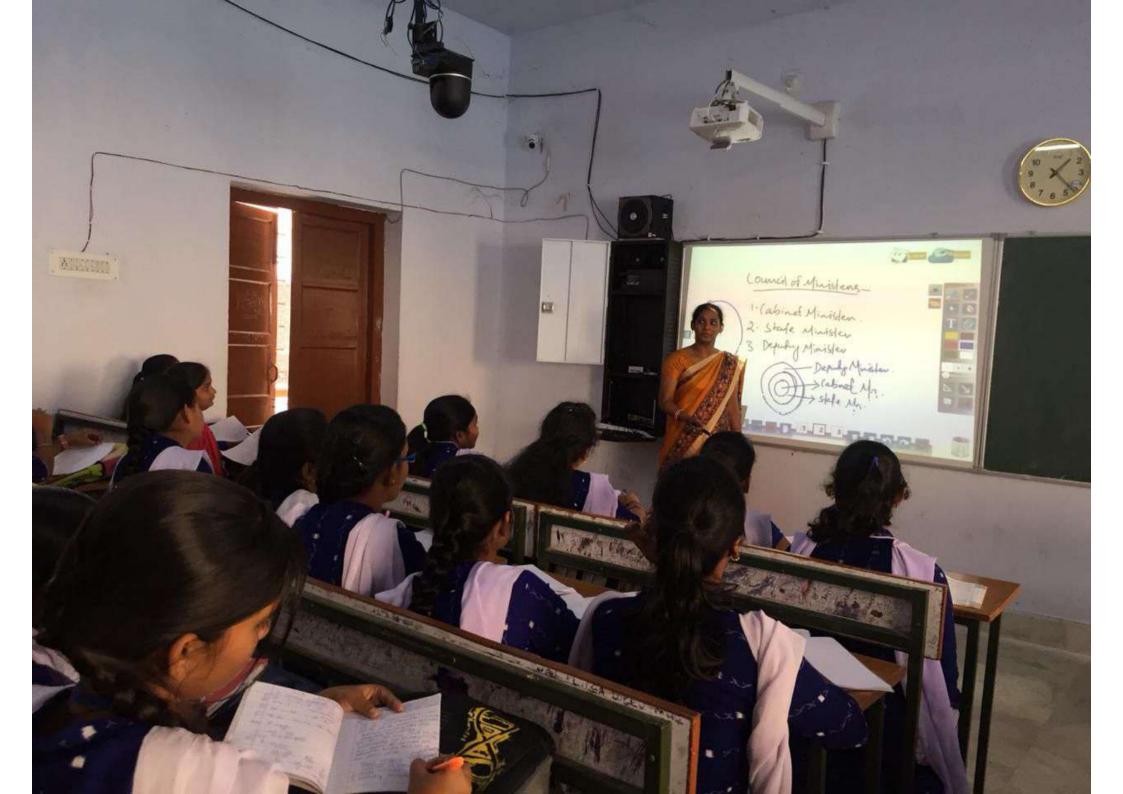

#### White Board

A **whiteboard** (also known by the terms **marker board**, **dry-erase board**, **dry-wipe board**, and **pen-board**) is a glossy, usually white surface for making nonpermanent markings (an evolved version of the blackboard). Whiteboards are analogous to blackboards, but with a smoother surface allowing rapid marking and erasing of markings on their surface.