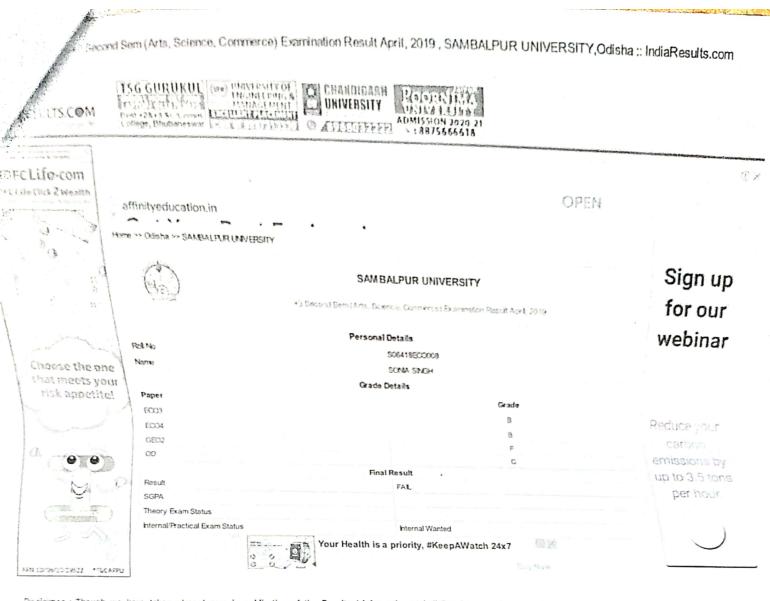

Scanned with CamScanner

Home >> Odisha >> SAMBALPUR UNIVERSITY SAMBALPUR UNIVERSITY 13 Second Serv (ivits, Science, Commerce) Examination Result April, 2019 Personal Details Roll No S06418ANT010 Name SUSMITA MAJHI Grade Details Paper ANT3 Grade ANT4 GEO<sub>2</sub> OD Final Result Result FAIL SGPA Theory Exam Status Internal/Practical Exam Status Internal Wanted

Disclaimer: Though we have taken utmost care in publication of the Results / Information at IndiaResults.com. We are not responsible for any inadvertent error that may have crept in the data / results being published on the Internet. This is being published on the net just for immediate information to the examinees. Board/University Original Certificate should only be treated authentic & final in this regard. Please read our complete Disclaimer.