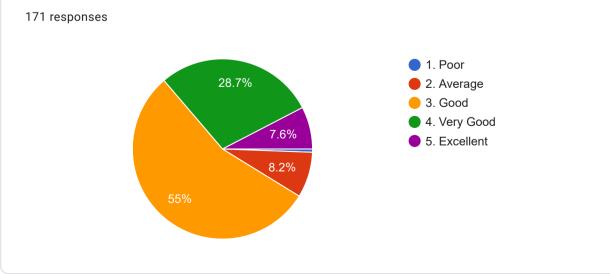

#### Direction

1. How do you rate the syllabus of the courses that you have studied in relation to the competencies expected out of the course? course content/ syllabus.

2. How do you rate the relevance of the units in syllabus relevant to the course?

171 responses

1. Poor
2. Average
3. Good
4. Very Good
5. Excellent

4. How do you rate the offering of the electives in terms of their relevance to the specialization streams?171 responses

6. Rate the courses in terms of extra learning of self learning considering the design of the courses.