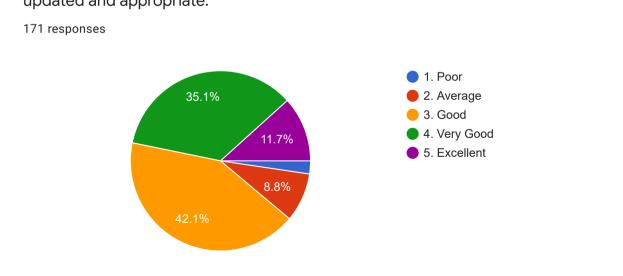

171 responses

8. The course/ syllabus of this subject increased my knowledge and perspective in the subject area.

171 responses

9. The books prescribed/ listed as reference materials are relevant, updated and appropriate.