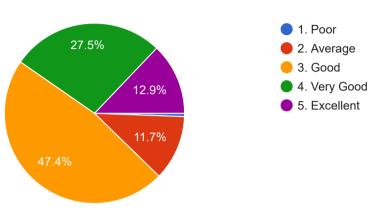

171 responses

1. Poor
2. Average
3. Good
4. Very Good
5. Excellent

4. How do you rate the offering of the electives in terms of their relevance to the specialization streams?171 responses

6. Rate the courses in terms of extra learning of self learning considering the design of the courses.