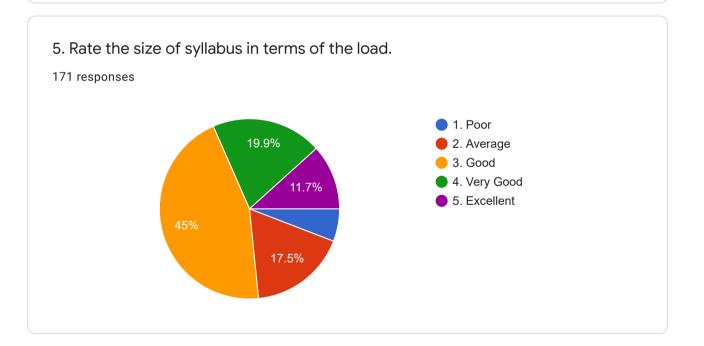

171 responses

1. Poor
2. Average
3. Good
4. Very Good
5. Excellent

4. How do you rate the offering of the electives in terms of their relevance to the specialization streams?171 responses

6. Rate the courses in terms of extra learning of self learning considering the design of the courses.