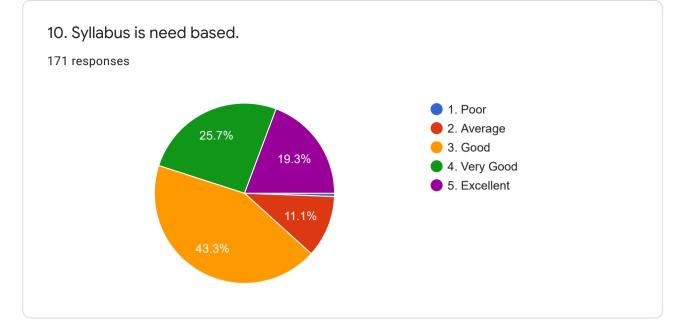

#### Direction

1. How do you rate the syllabus of the courses that you have studied in relation to the competencies expected out of the course? course content/ syllabus.

2. How do you rate the relevance of the units in syllabus relevant to the course?