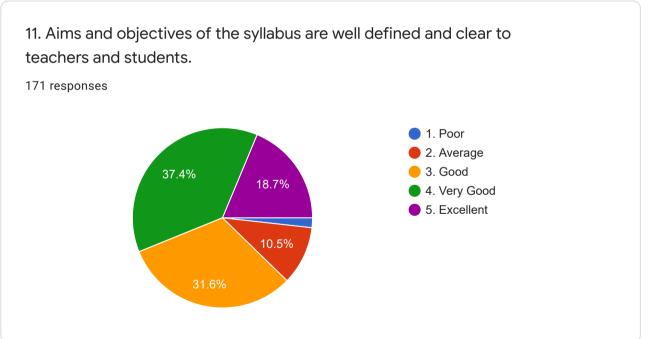

#### Direction

1. How do you rate the syllabus of the courses that you have studied in relation to the competencies expected out of the course? course content/ syllabus.

2. How do you rate the relevance of the units in syllabus relevant to the course?