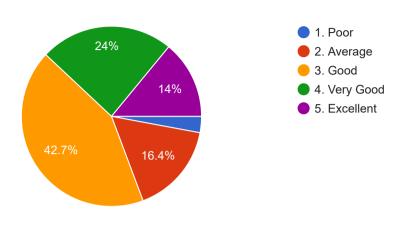

171 responses

1. Poor
2. Average
3. Good
4. Very Good
5. Excellent

4. How do you rate the offering of the electives in terms of their relevance to the specialization streams?171 responses

6. Rate the courses in terms of extra learning of self learning considering the design of the courses.