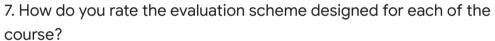

171 responses

8. The course/ syllabus of this subject increased my knowledge and perspective in the subject area.

171 responses

9. The books prescribed/ listed as reference materials are relevant, updated and appropriate.