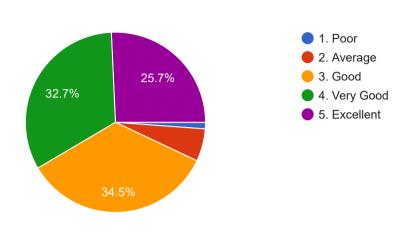

171 responses

8. The course/ syllabus of this subject increased my knowledge and perspective in the subject area.

171 responses

9. The books prescribed/ listed as reference materials are relevant, updated and appropriate.