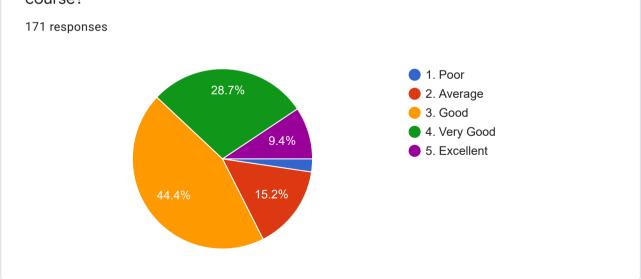

171 responses

8. The course/ syllabus of this subject increased my knowledge and perspective in the subject area.

171 responses

9. The books prescribed/ listed as reference materials are relevant, updated and appropriate.