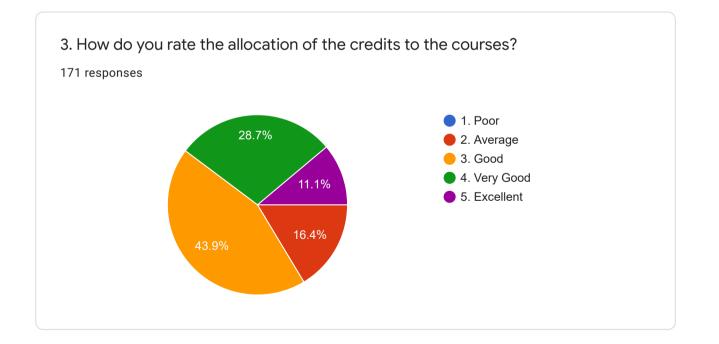

171 responses

1. Poor
2. Average
3. Good
4. Very Good
5. Excellent

4. How do you rate the offering of the electives in terms of their relevance to the specialization streams?171 responses

6. Rate the courses in terms of extra learning of self learning considering the design of the courses.