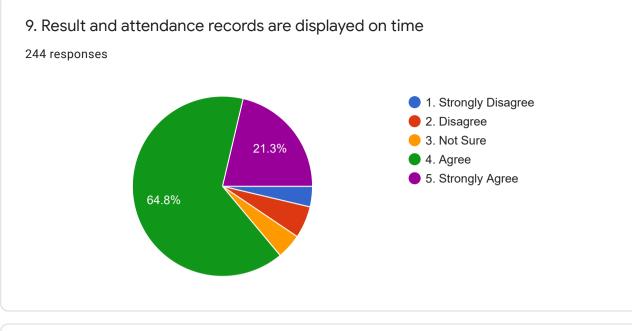

ster       |   |
|----|---------------|---|
| 24 | 4 responses   |   |
| Ę  | 5th           | • |
| 3  | Brd           |   |
| 6  | 5th           |   |
| 1  | l st semester |   |
| 6  | 5th semester  |   |
| Ę  | 5th           |   |
| 3  | Brd semester  |   |
| 1  | lst           |   |
| Ę  | 5th semester  | • |
|    |               |   |

| Department<br>244 responses |   |
|-----------------------------|---|
| Chemistry                   | • |
| Economics                   |   |
| Zoology                     |   |
| Physics                     |   |
| Geography                   |   |
| Home science                |   |
| English                     |   |
| Geography                   |   |
| Psychology                  | • |
|                             |   |

Direction



































| Any other comments(s):<br>244 responses |   |
|-----------------------------------------|---|
| Νο                                      |   |
| Academic year                           |   |
| No                                      |   |
| Nothing                                 |   |
| Good                                    |   |
| No comments                             |   |
| Yes                                     |   |
| no                                      |   |
| Guard should be available               | • |

This content is neither created nor endorsed by Google. Report Abuse - Terms of Service - Privacy Policy

Google Forms