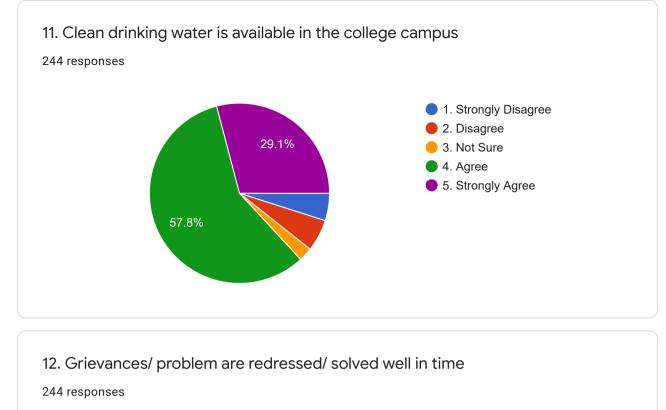

|   |
|----|---------------|---|
| 24 | 4 responses   |   |
| Ę  | 5th           | • |
| 3  | Brd           |   |
| 6  | 5th           |   |
| 1  | l st semester |   |
| 6  | 5th semester  |   |
| Ę  | 5th           |   |
| 3  | Brd semester  |   |
| 1  | lst           |   |
| Ę  | 5th semester  | • |
|    |               |   |

| Department<br>244 responses |   |
|-----------------------------|---|
| Chemistry                   | • |
| Economics                   |   |
| Zoology                     |   |
| Physics                     |   |
| Geography                   |   |
| Home science                |   |
| English                     |   |
| Geography                   |   |
| Psychology                  | • |
|                             |   |

Direction



































| Any other comments(s):<br>244 responses |   |
|-----------------------------------------|---|
| Νο                                      |   |
| Academic year                           |   |
| No                                      |   |
| Nothing                                 |   |
| Good                                    |   |
| No comments                             |   |
| Yes                                     |   |
| no                                      |   |
| Guard should be available               | • |

This content is neither created nor endorsed by Google. Report Abuse - Terms of Service - Privacy Policy

Google Forms