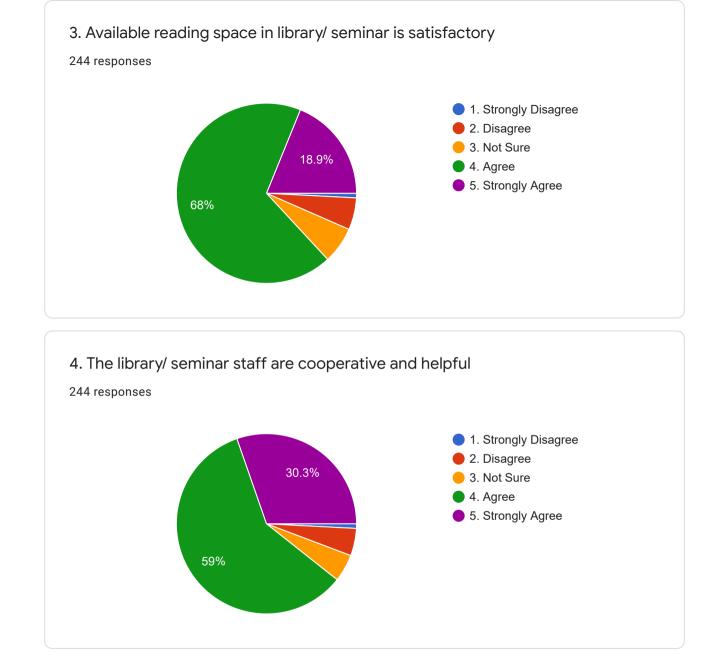

| Se | emester       |   |
|----|---------------|---|
| 24 | 4 responses   |   |
| Ę  | 5th           | • |
| 3  | Brd           |   |
| 6  | 5th           |   |
| 1  | l st semester |   |
| 6  | 5th semester  |   |
| Ę  | 5th           |   |
| 3  | Brd semester  |   |
| 1  | lst           |   |
| Ę  | 5th semester  | • |
|    |               |   |

| Department<br>244 responses |   |
|-----------------------------|---|
| Chemistry                   | • |
| Economics                   |   |
| Zoology                     |   |
| Physics                     |   |
| Geography                   |   |
| Home science                |   |
| English                     |   |
| Geography                   |   |
| Psychology                  | • |
|                             |   |

Direction



































| Any other comments(s):<br>244 responses |   |
|-----------------------------------------|---|
| Νο                                      |   |
| Academic year                           |   |
| No                                      |   |
| Nothing                                 |   |
| Good                                    |   |
| No comments                             |   |
| Yes                                     |   |
| no                                      |   |
| Guard should be available               | • |

This content is neither created nor endorsed by Google. Report Abuse - Terms of Service - Privacy Policy

Google Forms