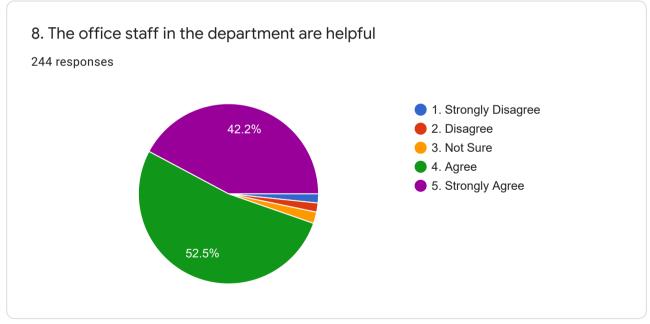

mester       |   |
|----|---------------|---|
| 24 | 4 responses   |   |
| Ę  | 5th           | • |
| 3  | Brd           |   |
| 6  | 5th           |   |
| 1  | l st semester |   |
| 6  | 5th semester  |   |
| Ę  | 5th           |   |
| 3  | Brd semester  |   |
| 1  | lst           |   |
| Ę  | 5th semester  | • |
|    |               |   |

| Department<br>244 responses |   |
|-----------------------------|---|
| Chemistry                   | • |
| Economics                   |   |
| Zoology                     |   |
| Physics                     |   |
| Geography                   |   |
| Home science                |   |
| English                     |   |
| Geography                   |   |
| Psychology                  | • |
|                             |   |

Direction



































| Any other comments(s):<br>244 responses |   |
|-----------------------------------------|---|
| Νο                                      |   |
| Academic year                           |   |
| No                                      |   |
| Nothing                                 |   |
| Good                                    |   |
| No comments                             |   |
| Yes                                     |   |
| no                                      |   |
| Guard should be available               | • |

This content is neither created nor endorsed by Google. Report Abuse - Terms of Service - Privacy Policy

Google Forms