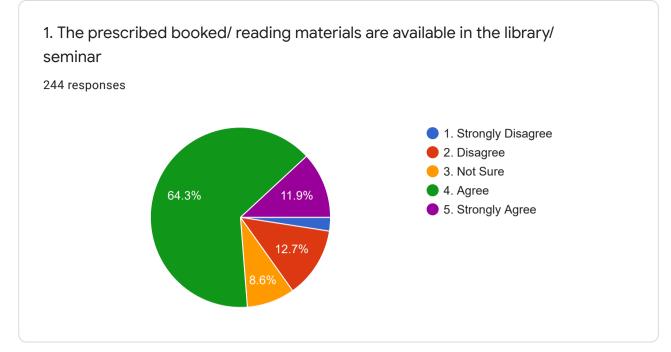

|

| Se | emester       |   |
|----|---------------|---|
| 24 | 4 responses   |   |
| Ę  | 5th           | • |
| 3  | Brd           |   |
| 6  | 5th           |   |
| 1  | l st semester |   |
| 6  | 5th semester  |   |
| Ę  | 5th           |   |
| 3  | Brd semester  |   |
| 1  | lst           |   |
| Ę  | 5th semester  | • |
|    |               |   |

| Department<br>244 responses |   |
|-----------------------------|---|
| Chemistry                   | • |
| Economics                   |   |
| Zoology                     |   |
| Physics                     |   |
| Geography                   |   |
| Home science                |   |
| English                     |   |
| Geography                   |   |
| Psychology                  | • |
|                             |   |

Direction



































| Any other comments(s):<br>244 responses |   |
|-----------------------------------------|---|
| Νο                                      |   |
| Academic year                           |   |
| No                                      |   |
| Nothing                                 |   |
| Good                                    |   |
| No comments                             |   |
| Yes                                     |   |
| no                                      |   |
| Guard should be available               | • |

This content is neither created nor endorsed by Google. Report Abuse - Terms of Service - Privacy Policy

Google Forms