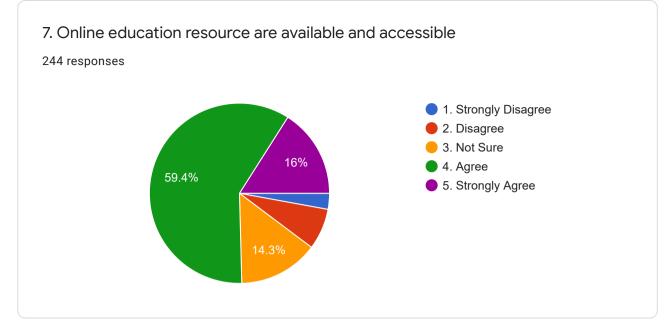

emester       |   |
|----|---------------|---|
| 24 | 4 responses   |   |
| Ę  | 5th           | • |
| 3  | Brd           |   |
| 6  | 5th           |   |
| 1  | l st semester |   |
| 6  | 5th semester  |   |
| Ę  | 5th           |   |
| 3  | Brd semester  |   |
| 1  | lst           |   |
| Ę  | 5th semester  | • |
|    |               |   |

| Department<br>244 responses |   |
|-----------------------------|---|
| Chemistry                   | • |
| Economics                   |   |
| Zoology                     |   |
| Physics                     |   |
| Geography                   |   |
| Home science                |   |
| English                     |   |
| Geography                   |   |
| Psychology                  | • |
|                             |   |

Direction



































| Any other comments(s):<br>244 responses |   |
|-----------------------------------------|---|
| Νο                                      |   |
| Academic year                           |   |
| No                                      |   |
| Nothing                                 |   |
| Good                                    |   |
| No comments                             |   |
| Yes                                     |   |
| no                                      |   |
| Guard should be available               | • |

This content is neither created nor endorsed by Google. Report Abuse - Terms of Service - Privacy Policy

Google Forms