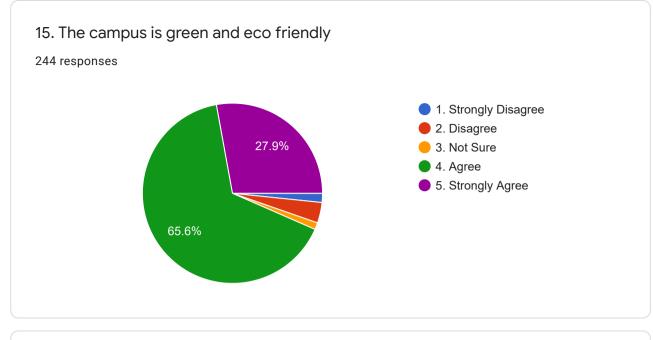

|
|----|---------------|---|
| 24 | 4 responses   |   |
| Ę  | 5th           | • |
| 3  | Brd           |   |
| 6  | 5th           |   |
| 1  | l st semester |   |
| 6  | 5th semester  |   |
| Ę  | 5th           |   |
| 3  | Brd semester  |   |
| 1  | lst           |   |
| Ę  | 5th semester  | • |
|    |               |   |

| Department<br>244 responses |   |
|-----------------------------|---|
| Chemistry                   | • |
| Economics                   |   |
| Zoology                     |   |
| Physics                     |   |
| Geography                   |   |
| Home science                |   |
| English                     |   |
| Geography                   |   |
| Psychology                  | • |
|                             |   |

Direction



































| Any other comments(s):<br>244 responses |   |
|-----------------------------------------|---|
| Νο                                      |   |
| Academic year                           |   |
| No                                      |   |
| Nothing                                 |   |
| Good                                    |   |
| No comments                             |   |
| Yes                                     |   |
| no                                      |   |
| Guard should be available               | • |

This content is neither created nor endorsed by Google. Report Abuse - Terms of Service - Privacy Policy

Google Forms