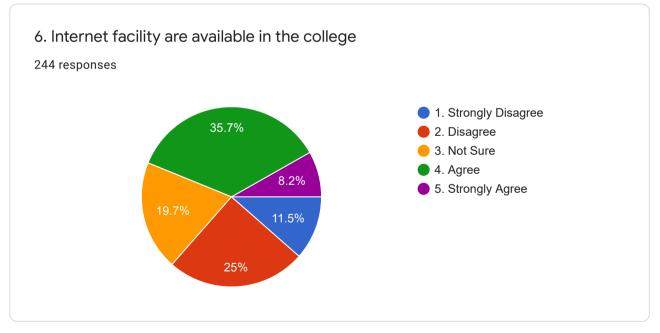

| emester       |   |
|----|---------------|---|
| 24 | 4 responses   |   |
| Ę  | 5th           | • |
| 3  | Brd           |   |
| 6  | 5th           |   |
| 1  | l st semester |   |
| 6  | 5th semester  |   |
| Ę  | 5th           |   |
| 3  | Brd semester  |   |
| 1  | lst           |   |
| Ę  | 5th semester  | • |
|    |               |   |

| Department<br>244 responses |   |
|-----------------------------|---|
| Chemistry                   | • |
| Economics                   |   |
| Zoology                     |   |
| Physics                     |   |
| Geography                   |   |
| Home science                |   |
| English                     |   |
| Geography                   |   |
| Psychology                  | • |
|                             |   |

Direction



































| Any other comments(s):<br>244 responses |   |
|-----------------------------------------|---|
| Νο                                      |   |
| Academic year                           |   |
| No                                      |   |
| Nothing                                 |   |
| Good                                    |   |
| No comments                             |   |
| Yes                                     |   |
| no                                      |   |
| Guard should be available               | • |

This content is neither created nor endorsed by Google. Report Abuse - Terms of Service - Privacy Policy

Google Forms