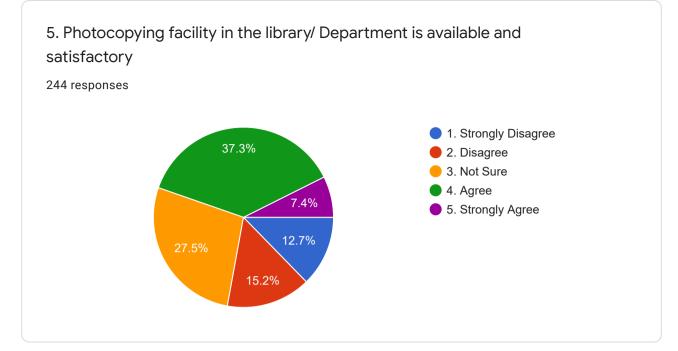

Se | emester       |   |
|----|---------------|---|
| 24 | 4 responses   |   |
| Ę  | 5th           | • |
| 3  | Brd           |   |
| 6  | 5th           |   |
| 1  | l st semester |   |
| 6  | 5th semester  |   |
| Ę  | 5th           |   |
| 3  | Brd semester  |   |
| 1  | lst           |   |
| Ę  | 5th semester  | • |
|    |               |   |

| Department<br>244 responses |   |
|-----------------------------|---|
| Chemistry                   | • |
| Economics                   |   |
| Zoology                     |   |
| Physics                     |   |
| Geography                   |   |
| Home science                |   |
| English                     |   |
| Geography                   |   |
| Psychology                  | • |
|                             |   |

Direction



































| Any other comments(s):<br>244 responses |   |
|-----------------------------------------|---|
| Νο                                      |   |
| Academic year                           |   |
| No                                      |   |
| Nothing                                 |   |
| Good                                    |   |
| No comments                             |   |
| Yes                                     |   |
| no                                      |   |
| Guard should be available               | • |

This content is neither created nor endorsed by Google. Report Abuse - Terms of Service - Privacy Policy

Google Forms